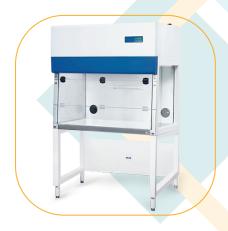

Laboratory Working Tables

Laminar Air Flow - Horizontal/Vertical

Laboratory Stool/Chair

Laboratory Eyewash/Shower

Laboratory Refrigerator/Freezer

Laboratory Cart

**Glove Box** 

Laboratory Sink Unit