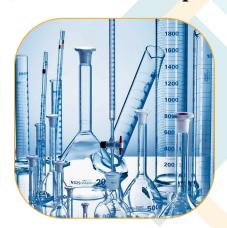

# Laboratory Glassware

Laboratory glassware includes a diverse array of specialized equipment utilized for scientific experiments, measurements, and analyses across disciplines like chemistry, biology, physics, and environmental science. The glassware is crafted from Borosilicate Glass 3.3, known for its exceptional chemical resistance.

General Glassware

Volumetric Glassware

Laboratory Glass Adaptors

Chromatography Columns

Laboratory Glass Condensers

Glass Distillation
Apparatus

Filtration Assembly

Customized Glassware