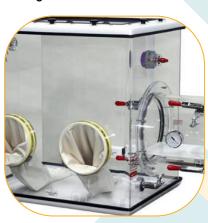

Laboratory Working Tables

Laminar Air Flow - Horizontal/Vertical

Laboratory Stool/Chair

Laboratory Eyewash/Shower

Laboratory Refrigerator/Freezer

Laboratory Cart

**Glove Box** 

Laboratory Sink Unit