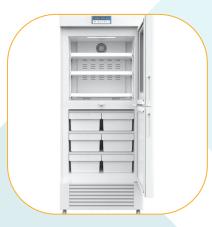

Laboratory Working Tables

Laminar Air Flow - Horizontal/Vertical

Laboratory Stool/Chair

Laboratory Eyewash/Shower

Laboratory Refrigerator/Freezer

Laboratory Cart

**Glove Box** 

Laboratory Sink Unit