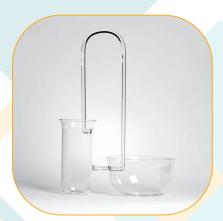

# Laboratory Glassware

Laboratory glassware includes a diverse array of specialized equipment utilized for scientific experiments, measurements, and analyses across disciplines like chemistry, biology, physics, and environmental science. The glassware is crafted from Borosilicate Glass 3.3, known for its exceptional chemical resistance.

General Glassware

Volumetric Glassware

Laboratory Glass Adaptors

Chromatography Columns

Laboratory Glass Condensers

Glass Distillation
Apparatus

Filtration Assembly

Customized Glassware