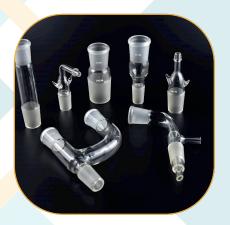

# Laboratory Glassware

Laboratory glassware includes a diverse array of specialized equipment utilized for scientific experiments, measurements, and analyses across disciplines like chemistry, biology, physics, and environmental science. The glassware is crafted from Borosilicate Glass 3.3, known for its exceptional chemical resistance.

General Glassware

Volumetric Glassware

Laboratory Glass Adaptors

Chromatography Columns

Laboratory Glass Condensers

Glass Distillation
Apparatus

Filtration Assembly

Customized Glassware