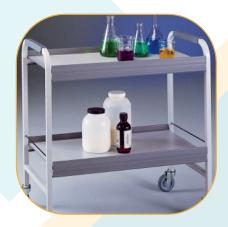

Laboratory Working Tables

Laminar Air Flow - Horizontal/Vertical

Laboratory Stool/Chair

Laboratory Eyewash/Shower

Laboratory Refrigerator/Freezer

Laboratory Cart

**Glove Box** 

Laboratory Sink Unit